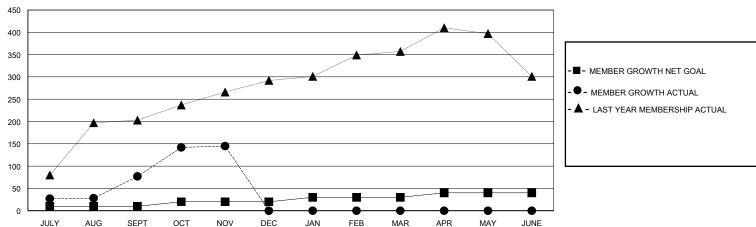

## GOALS AND ACTUAL MEMBERS CUMULATIVE

|                  |    | ir-                            |                                 |                |       |
|------------------|----|--------------------------------|---------------------------------|----------------|-------|
| DROPPED CLUBS: 0 |    | 35 CLUBS OF 94 ADDED 1 OR MORE | GENDER DISTRIBUTION             |                |       |
|                  |    | NEW MEMBERS                    | MALE                            | 1,991 (61.89%) |       |
|                  |    | 1                              | FEMALE                          | 1,222 (37.99%) |       |
| DROPPED MEMBERS  |    |                                |                                 |                |       |
| DECEASED         | 2  | CLICK HERE FOR CUMULATIVE      | TOTAL FAMILY UNIT MEMBERS       |                | 2,186 |
| CLUB CANCELLED 0 |    | MEMBERSHIP DATA                | FAMILY MEMBERS PAYING HALF DUES |                | 1 266 |
| OTHER 84         |    |                                |                                 |                | 1,366 |
| TOTAL            | 86 |                                |                                 |                |       |

## District 3232F2

GMT: LOCATION INDIA GMT CA

| Clubs                 |               |           |               | Members               |                       |                         |                                                    |  |
|-----------------------|---------------|-----------|---------------|-----------------------|-----------------------|-------------------------|----------------------------------------------------|--|
| RESULTS FOR 2023-2024 |               |           |               | RESULTS FOR 2023-2024 |                       |                         |                                                    |  |
| QUARTER               | NEW CLUB GOAL | NEW CLUBS | DROPPED CLUBS | QUARTER MEMB          | ER GROWTH NET<br>GOAL | MEMBER GROWTH<br>ACTUAL | DROPPED<br>MEMBERS ACTUAL<br>(including transfers) |  |
| JULY/AUG/SEPT         | 1             | 3         | 0             | JULY/AUG/SEPT         | 10                    | 147                     | 66                                                 |  |
| OCT/NOV/DEC           | 0             | 2         | 0             | OCT/NOV/DEC           | 10                    | 90                      | 20                                                 |  |
| JAN/FEB/MAR           | 1             | 0         | 0             | JAN/FEB/MAR           | 10                    | 0                       | 0                                                  |  |
| APR/MAY/JUNE          | 0             | 0         | 0             | APR/MAY/JUNE          | 10                    | 0                       | 0                                                  |  |