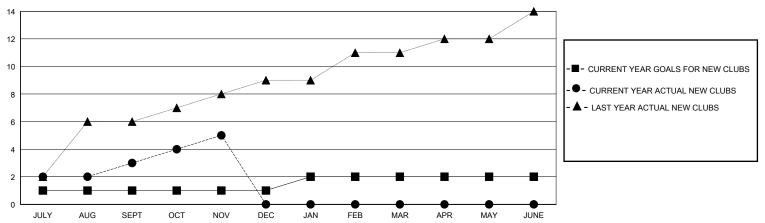

## GOALS AND ACTUAL NEW CLUBS CUMULATIVE

## District 3232F2

GMT: LOCATION INDIA GMT CA

| Clubs                 |               |           |               | Members               |                       |                         |                                                    |  |
|-----------------------|---------------|-----------|---------------|-----------------------|-----------------------|-------------------------|----------------------------------------------------|--|
| RESULTS FOR 2023-2024 |               |           |               | RESULTS FOR 2023-2024 |                       |                         |                                                    |  |
| QUARTER               | NEW CLUB GOAL | NEW CLUBS | DROPPED CLUBS | QUARTER MEMB          | ER GROWTH NET<br>GOAL | MEMBER GROWTH<br>ACTUAL | DROPPED<br>MEMBERS ACTUAL<br>(including transfers) |  |
| JULY/AUG/SEPT         | 1             | 3         | 0             | JULY/AUG/SEPT         | 10                    | 147                     | 66                                                 |  |
| OCT/NOV/DEC           | 0             | 2         | 0             | OCT/NOV/DEC           | 10                    | 90                      | 20                                                 |  |
| JAN/FEB/MAR           | 1             | 0         | 0             | JAN/FEB/MAR           | 10                    | 0                       | 0                                                  |  |
| APR/MAY/JUNE          | 0             | 0         | 0             | APR/MAY/JUNE          | 10                    | 0                       | 0                                                  |  |